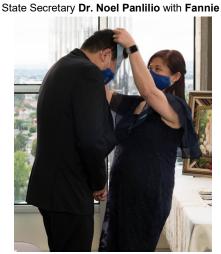

▲ Taking oath of office - (standing I to r) State Warden James Larson, State Secretary Dr. Noel Panlilio, State Treasurer Rene Trevino

▼ Receiving jewels of office from their wives (*I to r*):

State Warden James Larson with Anna

#### THANK YOU and CONGRATULATIONS TO OUR TEAM!

(I to r): (1) Gene and Danalynn Hays, (2) Dave and Debbie Abbott, (3) Dr. Noel and Fannie Panlilio, (4) Stephen and Jane Bolton, (5) Rene and Carla Trevino, (6) James and Anna Larson, (7) Joe and Anna Saliaz, (8) Ed and Flora Huestis, (9) Fr. John Grace, OSA