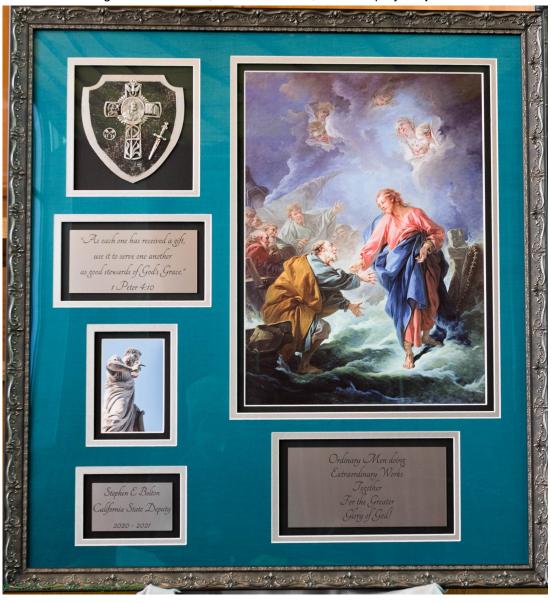

#### CALIFORNIA STATE OFFICER INSTALLATION 2020 - 2021

■ Tower of Hope, Christ Cathedral, Garden Grove CA

▼ Collage of chosen Icon, motto and verse, State Deputy Stephen Bolton

"As each one has received a gift,
use it to serve one another
as good stewards of God's Grace."

1 Peter 4:10

Ordínary Men doíng Extraordínary Works Together for the Greater Glory of God!