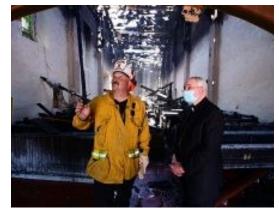

gency announces opening for field agent, Salinas                                                                                                    | LINK HERE              |
| - PHOTO Archives                                                                                                                                                         | LINK HERE              |
| - VIDEO Archives                                                                                                                                                         | LINK HERE              |

#### Fire Damage to California Mission San Gabriel



**Angelus News** 

(Archbishop Gomez / mobile upload / Facebook)

Los Angeles Bishop Jose Gomez surveys and discusses fire damage with San Gabriel Fire Chief Steve Wallace.



(John McCoy/Angelus News)



LINKS to full news coverage:



Catholic News Agency The Week

NEW LEADERS - Click on the Guide Cover to access the updated FIA Guide



#### REMINDERS for the Current Star Council and Other Council Award Requirements



In order to achieve the <u>Star Council Award</u>, a council must earn the Father McGivney, Founder's, and Columbian Awards. Additionally, the council must submit both the <u>Annual Survey of Fraternal Activity</u> (#1728) and <u>Service Program Personnel Report</u> (#365).

In the United States councils must also be fully compliant with applicable safe environment requirements.

The Columbian Award recognizes excellence in your council's programming and charitable outreach. To earn this award your council must conduct and report programs in