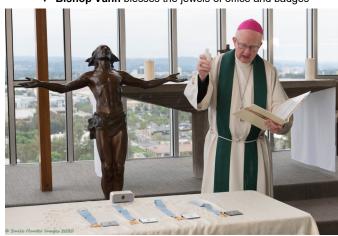

#### CALIFORNIA STATE OFFICER INSTALLATION 2020 - 2021

■ Tower of Hope, Christ Cathedral, Garden Grove CA

▼ Collage of chosen Icon, motto and verse, State Deputy Stephen Bolton

"As each one has received a gift,
use it to serve one another
as good stewards of God's Grace."

#### June 28, 2020

Bishop Kevin Vann, California State Deputy Stephen Bolton with wife Lady Jane Bolton at Officers Installation >

**▼ Bishop Vann** blesses the jewels of office and badges

**BE a CAN DO Council!** 

June 28, 2020

■ Immediate Past State Deputy Dave Abbott receives IPSD pin from wife Debbie

State Chaplain Rev. Neneman speaking to assembled audience