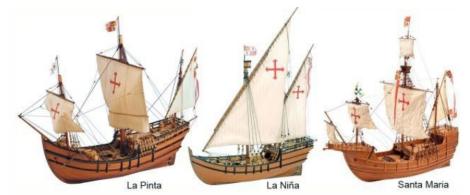

Brothers it is amazing that Columbus finally was drowned (sic). He had plenty of opportunities when he was alive.

Anyone who ever visited Barcelona, has seen the recreations of the Santa Maria, La Niña and La Pinta at the seaward end of Las Ramblas. The Santa Maria was about 60 feet long with maybe an 18-foot draft, La Pinta (65-foot) but with a narrower draft and few accommodations, plus the two-mast baby ketch La Niña (aka. Santa Clara) all looked way too little to survive a voyage across the Atlantic, but amazingly they did just that.

They were <u>Caravela Redonda</u> which were the cutting edge vessels of that time, fast, seaworthy and maneuverable. They were not in the least comfortable, however.