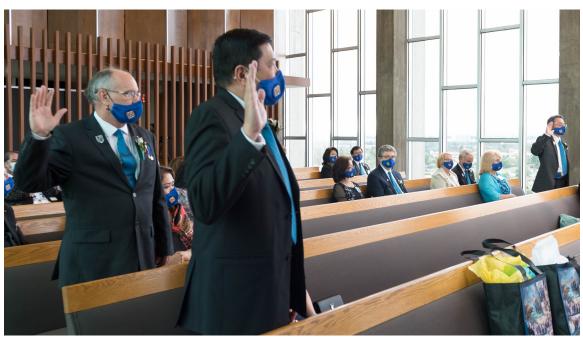

#### June 28, 2020

Bishop Kevin Vann, California State Deputy Stephen Bolton with wife Lady Jane Bolton at Officers Installation >

#### **▼** State Officers and Wives present for the Installation

(left to right) Marshal Tom Arias Lady Fannie Panlilio State Secretary Dr. Noel Paniilio Lady Jane Bolton State Deputy Stephen Bolton **Bishop Kevin Vann** State Treasurer Rene Trevino State Chaplain Fr. John Neneman Lady Carla Trevino Lady Anna Larson Marshal Ray Espinosa State Warden James Larson (not pictured, Lady Antoinette

ALL PHOTOGRAPHS Courtesy of Brother Knight JACK HANEY / Smile Hunter Images