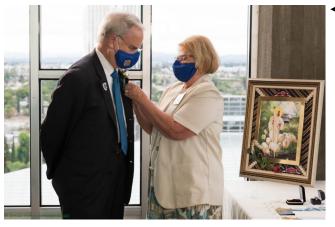

#### More from CALIFORNIA STATE OFFICER INSTALLATION 2020 - 2021

▲ Bishop Vann with Lady Debbie and Immediate Past State Deputy Dave Abbott

Various sculptures at Christ Cathedral and Tower of Hope ►

▲ Lady Jane Bolton presenting State Chaplain Rev. John Neneman with his jewel of office

**▼ Bishop Vann** blesses the jewels of office and badges

**BE a CAN DO Council!** 

June 28, 2020

■ Immediate Past State Deputy Dave Abbott receives IPSD pin from wife Debbie

State Chaplain Rev. Neneman speaking to assembled audience