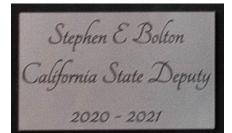

#### CALIFORNIA STATE OFFICER INSTALLATION 2020 - 2021

■ Tower of Hope, Christ Cathedral, Garden Grove CA

▼ Collage of chosen Icon, motto and verse, State Deputy Stephen Bolton

"As each one has received a gift,
use it to serve one another
as good stewards of God's Grace."

1 Peter 4:10

Ordínary Men doíng Extraordínary Works Together for the Greater Glory of God!