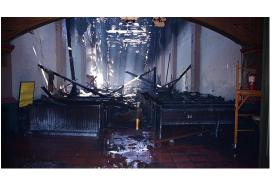

ield agent, Salinas                                                                                                    | LINK HERE              |
| - PHOTO Archives                                                                                                                                                         | LINK HERE              |
| - VIDEO Archives                                                                                                                                                         | LINK HERE              |

#### Fire Damage to California Mission San Gabriel



**Angelus News** 

(Archbishop Gomez / mobile upload / Facebook)

Los Angeles Bishop Jose Gomez surveys and discusses fire damage with San Gabriel Fire Chief Steve Wallace.



(John McCoy/Angelus News)



LINKS to full news coverage:



Catholic News Agency The Week

NEW LEADERS - Click on the Guide Cover to access the updated FIA Guide



#### REMINDERS for the Current Star Council and Other Council Award Requirements



In order to achieve the <u>Star Council Award</u>, a council must earn the Father McGivney, Founder's, and Columbian Awards. Additionally, the council must submit both the <u>Annual Survey of Fraternal Activity</u> (#1728) and <u>Service Program Personnel Report</u> (#365).

In the United States councils must also be fully compliant with applicable safe environment requirements.

The Columbian Award recognizes excellence in your council's programming and charitable outreach. To earn this award your council must conduct and report programs in each of the four program cate