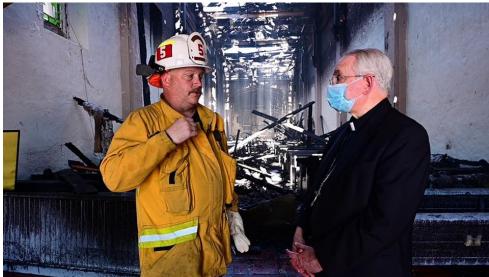

ouncement                                                                                                                     | LINK HERE              |
| JULY 30 - Contreras Agency announces opening for field agent, Salinas                                                                                                    | LINK HERE              |
| - PHOTO Archives                                                                                                                                                         | LINK HERE              |
| - VIDEO Archives                                                                                                                                                         | LINK HERE              |

#### Fire Damage to California Mission San Gabriel



**Angelus News** 

(Archbishop Gomez / mobile upload / Facebook)

Los Angeles Bishop Jose Gomez surveys and discusses fire damage with San Gabriel Fire Chief Steve Wallace.



(John McCoy/Angelus News)



LINKS to full news coverage:



Catholic News Agency The Week

NEW LEADERS - Click on the Guide Cover to access the updated FIA Guide



#### REMINDERS for the Current Star Council and Other Council Award Requirements



In order to achieve the <u>Star Council Award</u>, a council must earn the Father McGivney, Founder's, and Columbian Awards. Additionally, the council must submit both the <u>Annual Survey of Fraternal Activity</u> (#1728) and <u>Service Program Personnel Report</u> (#365).

In the United States councils must also be fully compliant with applicable safe environment requ