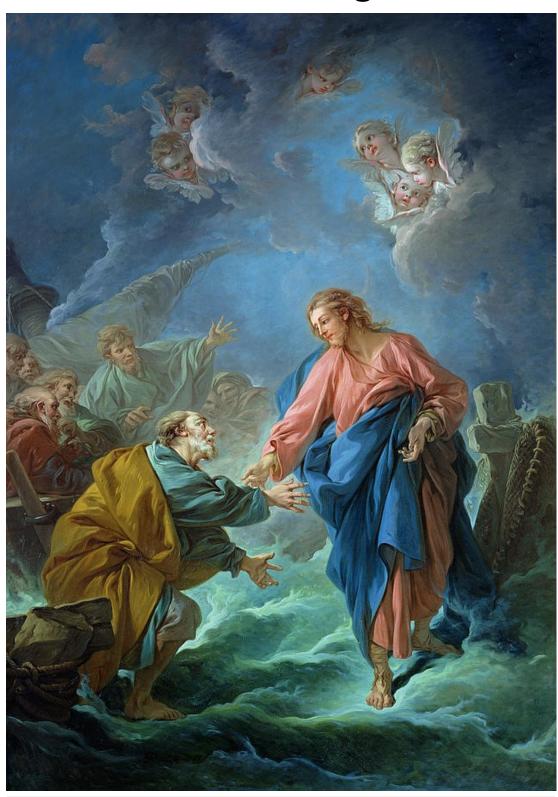

### Golden State Knightletter

California State Council - Columbian Year 2020 - 2021 Chosen Icon Art chosen by State Deputy Stephen Bolton

" Saint Peter Attempting to Walk on Water", 1766

By François Boucher (1703—1770)

Our Refuge and Strength, by Morgan Weistling (b. 1964) Canvas Giclee (Print, 1998 / Canvas, 2004)

As Brother Knights, may I suggest our first order of business and way to be the adult in the room is to set the right example and draw near to God by returning to Mass and the

### MORGAN WEISTLING'S comment on his painting featured in this article -

"This painting depicts one of my favorite stories from the life of Christ," says artist Morgan Weistling. "I remember reading about Jesus walking on water and noting that he was out in the middle of a lake! This had a profound effect on me. "In 'Our Refuge and Strength' I wanted to show Peter's point of view, as though the viewer were struggling in the water alongside him. And, like Peter, we come to the realization that Christ is there to save us, as suggested by the light breaking through the turbulent clouds."