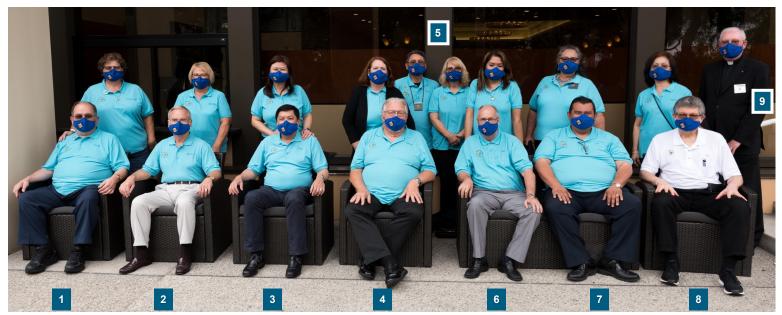

#### THANK YOU and CONGRATULATIONS TO OUR TEAM!

(I to r): (1) Gene and Danalynn Hays, (2) Dave and Debbie Abbott, (3) Dr. Noel and Fannie Panlilio, (4) Stephen and Jane Bolton, (5) Rene and Carla Trevino, (6) James and Anna Larson, (7) Joe and Anna Saliaz, (8) Ed and Flora Huestis, (9) Fr. John Grace, OSA