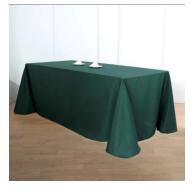

### **Standard Tablecloth**

All tablecloths are polyester 132" x 90" so they fit a 6-foot table draping to the floor on all sides. They will fit an 8-foot table dropping to 1-foot above the floor on the long sides.

# Color Samples for Table Cloths & Walls for Canopies

Navy Blue

Maroon

Hunter Green

**Royal Blue** 

Black

Red

Purple