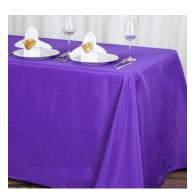

### **Standard Tablecloth**

All tablecloths are polyester 132" x 90" so they fit a 6-foot table draping to the floor on all sides. They will fit an 8-foot table dropping to 1-foot above the floor on the long sides.

# Color Samples for Table Cloths & Walls for Canopies

Navy Blue

Maroon

Hunter Green

**Royal Blue** 

Black

Red

Purple