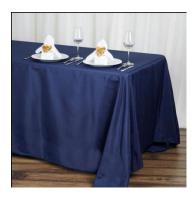

### **Standard Tablecloth**

All tablecloths are polyester 132" x 90" so they fit a 6-foot table draping to the floor on all sides. They will fit an 8-foot table dropping to 1-foot above the floor on the long sides.

# Color Samples for Table Cloths & Walls for Canopies

Navy Blue

Maroon

Hunter Green

**Royal Blue** 

Black

Red

Purple