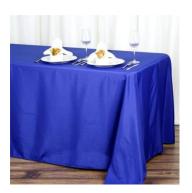

### **Standard Tablecloth**

All tablecloths are polyester 132" x 90" so they fit a 6-foot table draping to the floor on all sides. They will fit an 8-foot table dropping to 1-foot above the floor on the long sides.

# Color Samples for Table Cloths & Walls for Canopies

Navy Blue

Maroon

Hunter Green

**Royal Blue** 

Black

Red

Purple