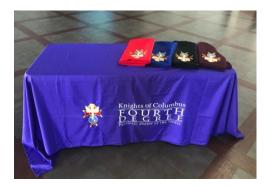

# **Tablecloths**

### **Standard Tablecloth**



All tablecloths are polyester 132" x 90" so they fit a 6-foot table draping to the floor on all sides. They will fit an 8-foot table dropping to 1-foot above the floor on the long sides.

### 90" x 90" Card Table Tablecloth



The 90" square tablecloth will drape to the floor on all sides for a standard card table.

### **Also Available**

### 4<sup>th</sup> Degree Tablecloth



### **Columbiettes Tablecloth**



# Color Samples for Table Cloths & Walls for Canopies



Navy Blue



Maroon



Hunter Green



**Royal Blue** 



Black



Red



Purple

# Please select your color and place it on the respective order form

If you have any other questions please contact

Michael Brault 619-548-3190 mbrault54@gmail.com

## **Back Walls**



### Knights of Columbus Back or Side Wall for 10' X 10' Canopy Order Form

Back Walls are 72" by 120" (for a standard, 10' canopy) with embroidered logo and Knights of Columbus silk screened in English, Spanish, or other language (custom order).

Side walls are same size but has only the cloth, no embroidery and no silkscreen. Each back wall has 3 grommets near the top seam and 1 grommet each on the bottom corners.

**NOTE:** (Be su