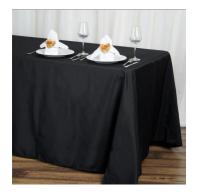

### **Standard Tablecloth**

All tablecloths are polyester 132" x 90" so they fit a 6-foot table draping to the floor on all sides. They will fit an 8-foot table dropping to 1-foot above the floor on the long sides.

# Color Samples for Table Cloths & Walls for Canopies

Navy Blue

Maroon

Hunter Green

**Royal Blue** 

Black

Red

Purple