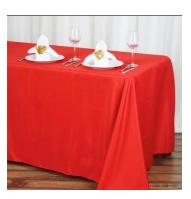

### **Standard Tablecloth**

All tablecloths are polyester 132" x 90" so they fit a 6-foot table draping to the floor on all sides. They will fit an 8-foot table dropping to 1-foot above the floor on the long sides.

# Color Samples for Table Cloths & Walls for Canopies

Navy Blue

Maroon

Hunter Green

**Royal Blue** 

Black

Red

Purple