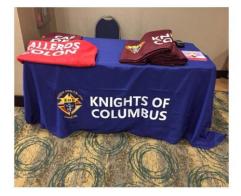

### **Standard Tablecloth**

All tablecloths are polyester 132" x 90" so they fit a 6-foot table draping to the floor on all sides. They will fit an 8-foot table dropping to 1-foot above the floor on the long sides.