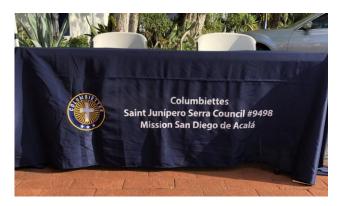

# **Tablecloths**

### **Standard Tablecloth**



All tablecloths are polyester 132" x 90" so they fit a 6-foot table draping to the floor on all sides. They will fit an 8-foot table dropping to 1-foot above the floor on the long sides.

### 90" x 90" Card Table Tablecloth



The 90" square tablecloth will drape to the floor on all sides for a standard card table.

### **Also Available**

### 4<sup>th</sup> Degree Tablecloth



### **Columbiettes Tablecloth**



# Color Samples for Table Cloths & Walls for Canopies



Navy Blue



Maroon



Hunter Green



**Royal Blue** 



Black



Red



Purple

# Please select your color and place it on the respective order form

If you have any other questions please contact

Michael Brault 619-548-3190 mbrault54@gmail.com

## **Back Walls**



### Knights of Columbus Back or Side Wall for 10' X 10' Canopy Order Form

Back Walls are 72" by 120" (for a standard, 10' canopy) with embroidered logo and Knights of Columbus silk screened in English, Spanish, or other language (custom order).

Side walls are same size but has only the cloth, no embroidery and no silkscreen. Each back wall has 3 grommets near the top seam and 1 grommet each on the bottom corners.

**NOTE:** (Be sure to anchor your canopy well when