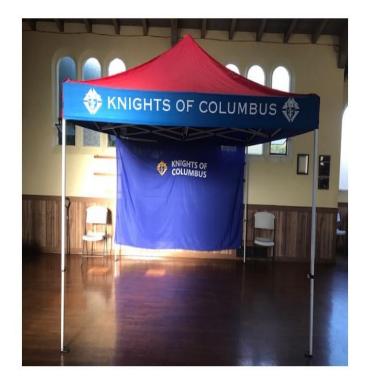

## **Back Walls**

### Knights of Columbus Back or Side Wall for 10' X 10' Canopy Order Form

Back Walls are 72" by 120" (for a standard, 10' canopy) with embroidered logo and Knights of Columbus silk screened in English, Spanish, or other language (custom order).

Side walls are same size but has only the cloth, no embroidery and no silkscreen. Each back wall has 3 grommets near the top seam and 1 grommet each on the bottom corners.

**NOTE:** (Be sure to anchor your canopy well when using a back wall outside as it picks up wind like a sail.)