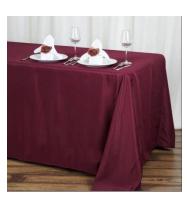

### **Standard Tablecloth**

All tablecloths are polyester 132" x 90" so they fit a 6-foot table draping to the floor on all sides. They will fit an 8-foot table dropping to 1-foot above the floor on the long sides.

# Color Samples for Table Cloths & Walls for Canopies

Navy Blue

Maroon

Hunter Green

**Royal Blue** 

Black

Red

Purple