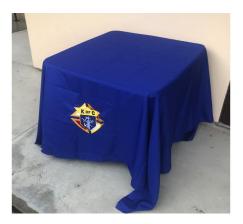

### 90" x 90" Card Table Tablecloth

The 90" square tablecloth will drape to the floor on all sides for a standard card table.